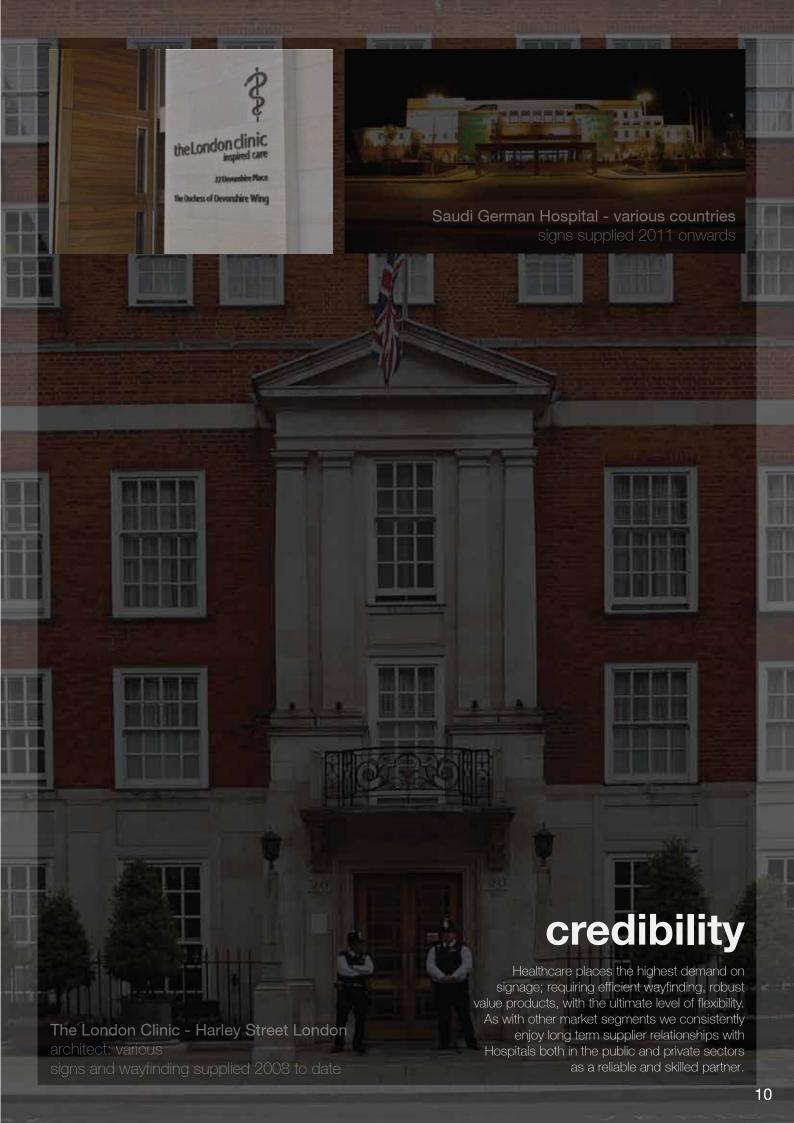

ndling large complex signage projects has allowed us to develop effective and sophisticated project management tools.

### corporate

Clifford Chance HQ - Gensler
Reuters HQ - Kohn Pedersen Fox/Perkins & Will
McGraw Hill HQ - HLW

One Canada Square - Various

Moodys - Swanke Hayden Connell

MetLife - Perkins & Will

ConocoPhilips - Lees Associates



### custom









### interior

























# culture

Our company is owned and headed by British architect Mark Shaw-Smith and all **dline™** and **xsign™** products are architect designed.

Integral to the design process we consider the needs of installers, contractors and facilities teams to keep the signs fresh and easy to handle.











Marsh HQ - London architects: Foster and Partners & Gensler signs supplied 2002