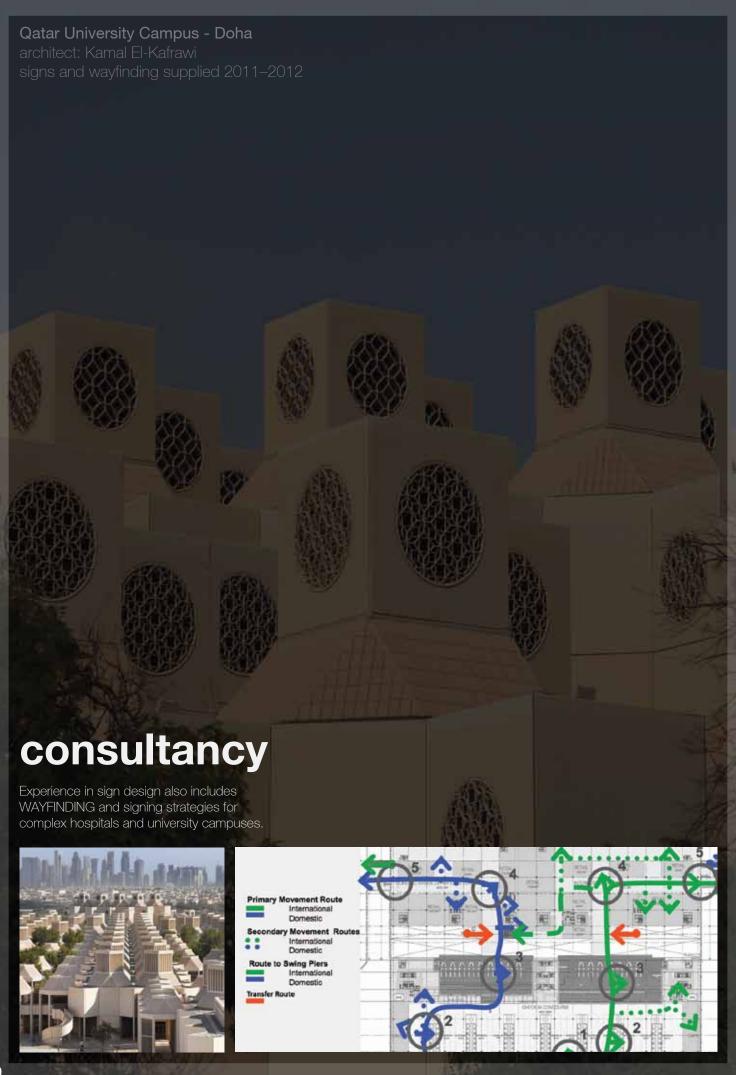

handling large complex signage projects has allowed us to develop effective and sophisticated project management tools.

### corporate

Clifford Chance HQ - Gensler
Reuters HQ - Kohn Pedersen Fox/Perkins & Will
McGraw Hill HQ - HLW

One Canada Square - Various

Moodys - Swanke Hayden Connell

MetLife - Perkins & Will

ConocoPhilips - Lees Associates



### custom









### interior

























# culture

Our company is owned and headed by British architect Mark Shaw-Smith and all **dline™** and **xsign™** products are architect designed.

Integral to the design process we consider the needs of installers, contractors and facilities teams to keep the signs fresh and easy to handle.











Marsh HQ - London architects: Foster and Partners & Gensler signs supplied 2002